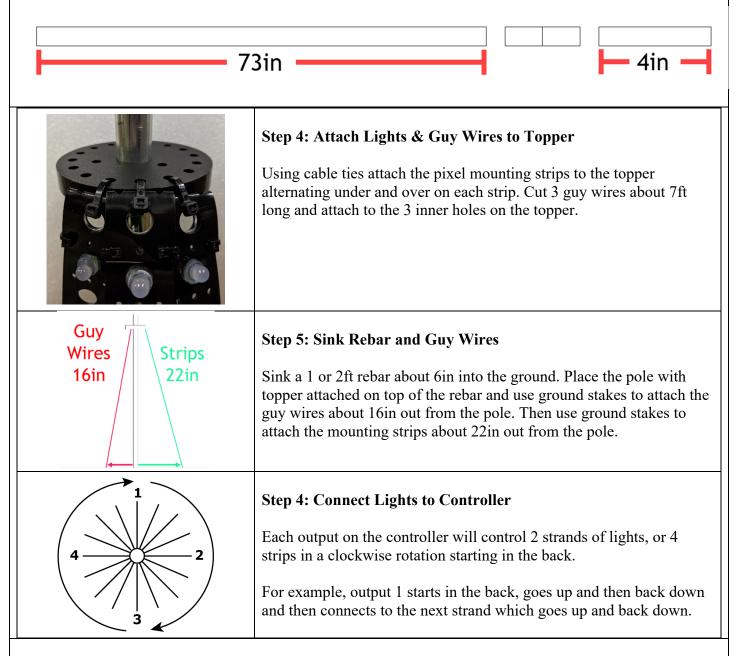

## **Step 3: Prepare Pole**

Cut a 73in section and a 4in section of 3/4in EMT pipe. Connect the two pieces together using an EMT coupler. The topper will slide on top of the 4in section at the top of the pole.